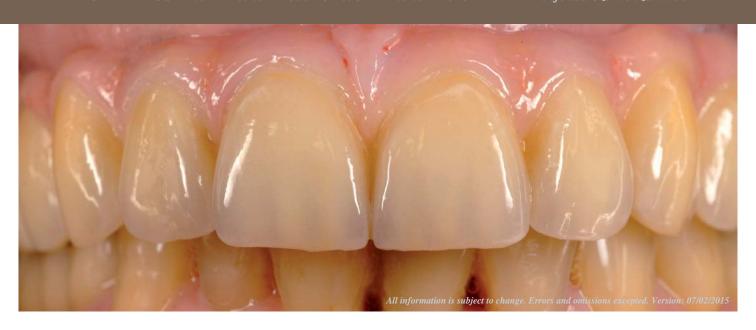

## "All-on-Four" Prettau® Bridge on the maxilla

Starting point for this prosthesis' construction was a treatment plan which envisaged reproduction of the diagnostic full denture. The latter was scanned with the optical structured-light Scanner S600 ARTI and then merged with model and scanned anatomical data by the Zirkonzahn.Implantplanner design software using the 'matching' function. Thus it was possible to optimally adapt the implants to available bone structure and blend with the diagnostic denture. A placement template with the intended position of the implants was constructed. Following this, a temporary denture made from Try-In material was milled with the M5 Milling Unit in order to check functional and esthetic requirements in preparation for the final restoration. Treating dentist and technical team decided to prescribe an implant-borne restoration milled by CAD/CAM which was to be screw-retained by four implants ("All-on-four"). The choice of materials favored monolithic Prettau® Zirconia, with vestibular and gingival layers of ICE Zirkon Ceramics veneer porcelain. The Prettau® Bridge constructed in this way provided a robust, precise, esthetic and durable solution. The advantage: The technician was able to concentrate his main efforts on the labial layering of the anteriors. Therefore the patient was extremely pleased with the esthetic outcome in particular, which is always a vital key to success for the whole team.

## The Prettau® Bridge

DDS: Michele Manacorda, Milan (Italy)

DT: Antonio Lazetera, Savona (Italy)

CAD/CAM technician: Nicolò Ingrao, Savona (Italy)