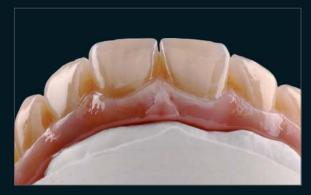

## "All-on-Four" Prettau® Bridge on the maxilla

Starting point for this prosthesis' construction was a treatment plan which envisaged reproduction of the diagnostic full denture. The latter was scanned with the optical structured-light Scanner S600 ARTI and then merged with model and scanned anatomical data by the Zirkonzahn.Implantplanner design software using the 'matching' function. Thus it was possible to optimally adapt the implants to available bone structure and blend with the diagnostic denture. A placement template with the intended position of the implants was constructed. Following this, a temporary denture made from Try-In material was milled with the M5 Milling Unit in order to check functional and esthetic requirements in preparation for the final restoration. Treating dentist and technical team decided to prescribe an implant-borne restoration milled by CAD/CAM which was to be screw-retained by four implants ("All-on-four"). The choice of materials favored monolithic Prettau® Zirconia, with vestibular and gingival layers of ICE Zirkon Ceramics veneer porcelain. The Prettau® Bridge constructed in this way provided a robust, precise, esthetic and durable solution. The advantage: The technician was able to concentrate his main efforts on the labial layering of the anteriors. Therefore the patient was extremely pleased with the esthetic outcome in particular, which is always a vital key to success for the whole team.

## The Prettau® Bridge

DDS: Michele Manacorda, Milan (Italy)

DT: Antonio Lazetera, Savona (Italy)

CAD/CAM technician: Nicolò Ingrao, Savona (Italy)