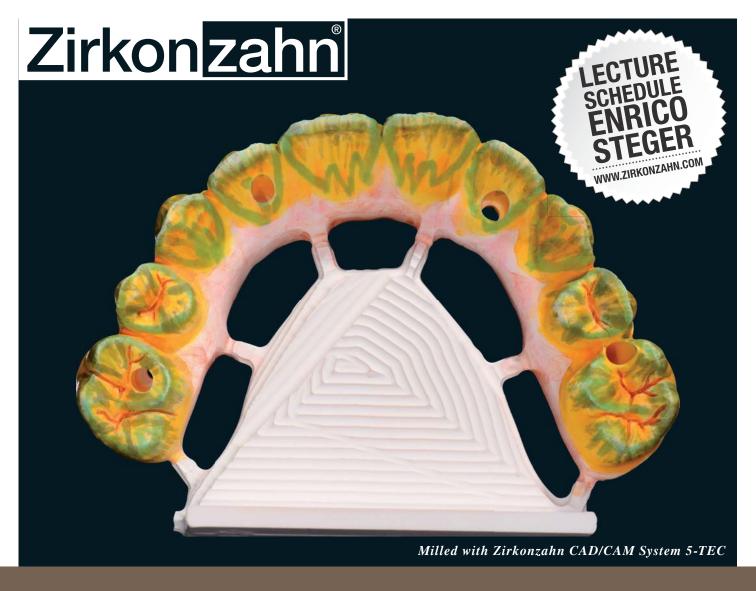

## "All-on-Four" Prettau® Bridge on the maxilla

Starting point for this prosthesis' construction was a treatment plan which envisaged reproduction of the diagnostic full denture. The latter was scanned with the optical structured-light Scanner S600 ARTI and then merged with model and scanned anatomical data by the Zirkonzahn.Implantplanner design software using the 'matching' function. Thus it was possible to optimally adapt the implants to available bone structure and blend with the diagnostic denture. A placement template with the intended position of the implants was constructed. Following this, a temporary denture made from Try-In material was milled with the M5 Milling Unit in order to check functional and esthetic requirements in preparation for the final restoration. Treating dentist and technical team decided to prescribe an implant-borne restoration milled by CAD/CAM which was to be screw-retained by four implants ("All-on-four"). The choice of materials favored monolithic Prettau® Zirconia, with vestibular and gingival layers of ICE Zirkon Ceramics veneer porcelain. The Prettau® Bridge constructed in this way provided a robust, precise, esthetic and durable solution. The advantage: The technician was able to concentrate his main efforts on the labial layering of the anteriors. Therefore the patient was extremely pleased with the esthetic outcome in particular, which is always a vital key to success for the whole team.