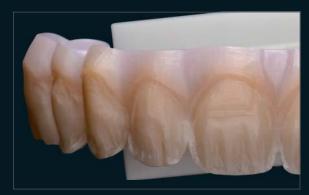

## "All-on-Four" Prettau® Bridge on the maxilla

Starting point for this prosthesis' construction was a treatment plan which envisaged reproduction of the diagnostic full denture. The latter was scanned with the optical structured-light Scanner S600 ARTI and then merged with model and scanned anatomical data by the Zirkonzahn.Implantplanner design software using the 'matching' function. Thus it was possible to optimally adapt the implants to available bone structure and blend with the diagnostic denture. A placement template with the intended position of the implants was constructed. Following this, a temporary denture made from Try-In material was milled with the M5 Milling Unit in order to check functional and esthetic requirements in preparation for the final restoration. Treating dentist and technical team decided to prescribe an implant-borne restoration milled by CAD/CAM which was to be screw-retained by four implants ("All-on-four"). The choice of materials favored monolithic Prettau® Zirconia, with vestibular and gingival layers of ICE Zirkon Ceramics veneer porcelain. The Prettau® Bridge constructed in this way provided a robust, precise, esthetic and durable solution. The advantage: The technician was able to concentrate his main efforts on the labial layering of the anteriors. Therefore the patient was extremely pleased with the esthetic outcome in particular, which is always a vital key to success for the whole team.