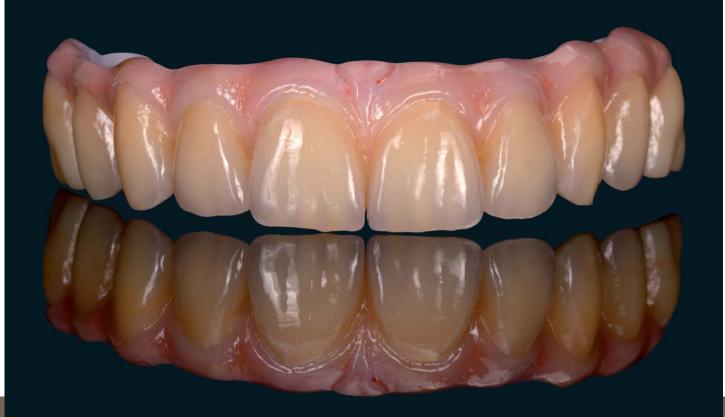

## "All-on-Four" Prettau® Bridge on the maxilla

Starting point for this prosthesis' construction was a treatment plan which envisaged reproduction of the diagnostic full denture. The latter was scanned with the optical structured-light Scanner S600 ARTI and then merged with model and scanned anatomical data by the Zirkonzahn.Implantplanner design software using the 'matching' function. Thus it was possible to optimally adapt the implants to available bone structure and blend with the diagnostic denture. A placement template with the intended position of the implants was constructed. Following this, a temporary denture made from Try-In material was milled with the M5 Milling Unit in order to check functional and esthetic requirements in preparation for the final restoration. Treating dentist and technical team decided to prescribe an implant-borne restoration milled by CAD/CAM which was to be screw-retained by four implants ("All-on-four"). The choice of materials favored monolithic Prettau® Zirconia, with vestibular and gingival layers of ICE Zirkon Ceramics veneer porcelain. The Prettau® Bridge constructed in this way provided a robust, precise, esthetic and durable solution. The advantage: The technician was able to concentrate his main efforts on the labial layering of the anteriors. Therefore the patient was extremely pleased with the esthetic outcome in particular, which is always a vital key to success for the whole team.

## The Prettau® Bridge

DDS: Michele Manacorda, Milan (Italy)

DT: Antonio Lazetera, Savona (Italy)

CAD/CAM technician: Nicolò Ingrao, Savona (Italy)