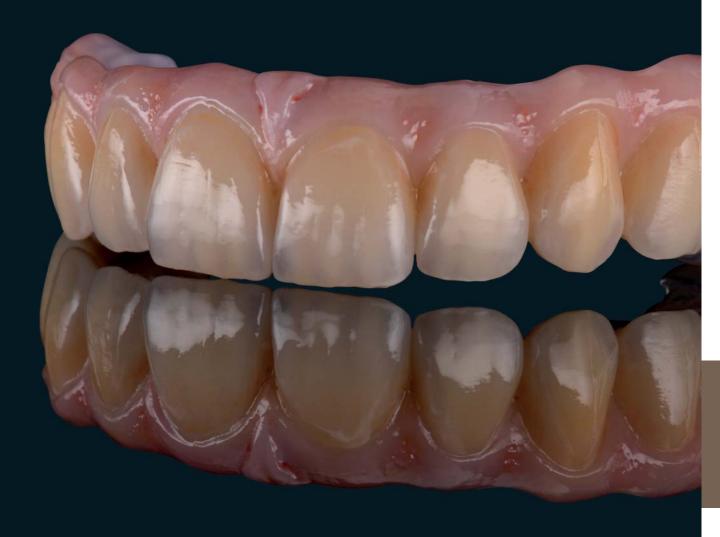

## "All-on-Four" Prettau® Bridge on the maxilla

Starting point for this prosthesis' construction was a treatment plan which envisaged reproduction of the diagnostic full denture. The latter was scanned with the optical structured-light Scanner S600 ARTI and then merged with model and scanned anatomical data by the Zirkonzahn.Implantplanner design software using the 'matching' function. Thus it was possible to optimally adapt the implants to available bone structure and blend with the diagnostic denture. A placement template with the intended position of the implants was constructed. Following this, a temporary denture made from Try-In material was milled with the M5 Milling Unit in order to check functional and esthetic requirements in preparation for the final restoration. Treating dentist and technical team decided to prescribe an implant-borne restoration milled by CAD/CAM which was to be screw-retained by four implants ("All-on-four"). The choice of materials favored monolithic Prettau® Zirconia, with vestibular and gingival layers of ICE Zirkon Ceramics veneer porcelain. The Prettau® Bridge constructed in this way provided a robust, precise, esthetic and durable solution. The advantage: The technician was able to concentrate his main efforts on the labial layering of the anteriors. Therefore the patient was extremely pleased with the esthetic outcome in particular, which is always a vital key to success for the whole team.

## The Prettau® Bridge

DDS: Michele Manacorda, Milan (Italy)

DT: Antonio Lazetera, Savona (Italy)

CAD/CAM technician: Nicolò Ingrao, Savona (Italy)