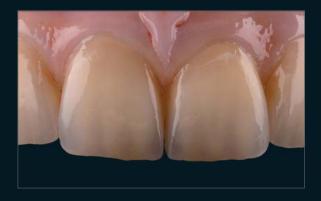

## "All-on-Four" Prettau® Bridge on the maxilla

Starting point for this prosthesis' construction was a treatment plan which envisaged reproduction of the diagnostic full denture. The latter was scanned with the optical structured-light Scanner S600 ARTI and then merged with model and scanned anatomical data by the Zirkonzahn.Implantplanner design software using the 'matching' function. Thus it was possible to optimally adapt the implants to available bone structure and blend with the diagnostic denture. A placement template with the intended position of the implants was constructed. Following this, a temporary denture made from Try-In material was milled with the M5 Milling Unit in order to check functional and esthetic requirements in preparation for the final restoration. Treating dentist and technical team decided to prescribe an implant-borne restoration milled by CAD/CAM which was to be screw-retained by four implants ("All-on-four"). The choice of materials favored monolithic Prettau® Zirconia, with vestibular and gingival layers of ICE Zirkon Ceramics veneer porcelain. The Prettau® Bridge constructed in this way provided a robust, precise, esthetic and durable solution. The advantage: The technician was able to concentrate his main efforts on the labial layering of the anteriors. Therefore the patient was extremely pleased with the esthetic outcome in particular, which is always a vital key to success for the whole team.

## The Prettau® Bridge

DDS: Michele Manacorda, Milan (Italy)

DT: Antonio Lazetera, Savona (Italy)

CAD/CAM technician: Nicolò Ingrao, Savona (Italy)