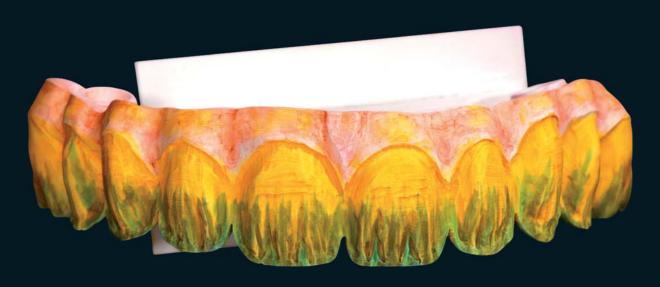

## "All-on-Four" Prettau® Bridge on the maxilla

Starting point for this prosthesis' construction was a treatment plan which envisaged reproduction of the diagnostic full denture. The latter was scanned with the optical structured-light Scanner S600 ARTI and then merged with model and scanned anatomical data by the Zirkonzahn.Implantplanner design software using the 'matching' function. Thus it was possible to optimally adapt the implants to available bone structure and blend with the diagnostic denture. A placement template with the intended position of the implants was constructed. Following this, a temporary denture made from Try-In material was milled with the M5 Milling Unit in order to check functional and esthetic requirements in preparation for the final restoration. Treating dentist and technical team decided to prescribe an implant-borne restoration milled by CAD/CAM which was to be screw-retained by four implants ("All-on-four"). The choice of materials favored monolithic Prettau® Zirconia, with vestibular and gingival layers of ICE Zirkon Ceramics veneer porcelain. The Prettau® Bridge constructed in this way provided a robust, precise, esthetic and durable solution. The advantage: The technician was able to concentrate his main efforts on the labial layering of the anteriors. Therefore the patient was extremely pleased with the esthetic outcome in particular, which is always a vital key to success for the whole team.