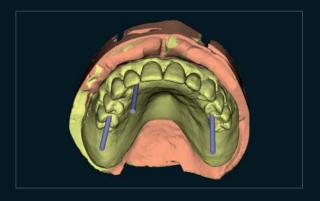

## "All-on-Four" Prettau® Bridge on the maxilla

Starting point for this prosthesis' construction was a treatment plan which envisaged reproduction of the diagnostic full denture. The latter was scanned with the optical structured-light Scanner S600 ARTI and then merged with model and scanned anatomical data by the Zirkonzahn.Implantplanner design software using the 'matching' function. Thus it was possible to optimally adapt the implants to available bone structure and blend with the diagnostic denture. A placement template with the intended position of the implants was constructed. Following this, a temporary denture made from Try-In material was milled with the M5 Milling Unit in order to check functional and esthetic requirements in preparation for the final restoration. Treating dentist and technical team decided to prescribe an implant-borne restoration milled by CAD/CAM which was to be screw-retained by four implants ("All-on-four"). The choice of materials favored monolithic Prettau® Zirconia, with vestibular and gingival layers of ICE Zirkon Ceramics veneer porcelain. The Prettau® Bridge constructed in this way provided a robust, precise, esthetic and durable solution. The advantage: The technician was able to concentrate his main efforts on the labial layering of the anteriors. Therefore the patient was extremely pleased with the esthetic outcome in particular, which is always a vital key to success for the whole team.